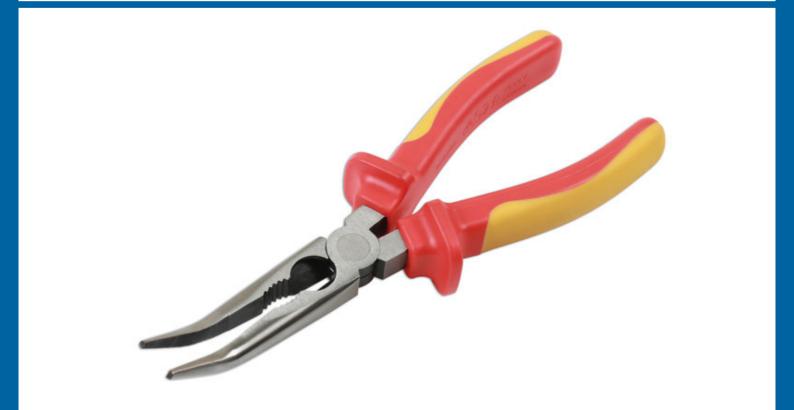

## **Insulated Bent Nose Pliers 200mm**

Insulated bent nose pliers, part of a wide range of insulated tools from Laser, manufactured from chrome vanadium with satin finish, with high voltage safety grip handles. VDE and IEC60900 certified.

## **Additional Information**

- Length: 200mm; jaw opening: 82mm.
- Suitable for use on live circuits up to 1000V AC or 1500V DC.
- Two colour VDE insulated handles with slip guards.
- •

http://lasertools.co.uk/product/7570